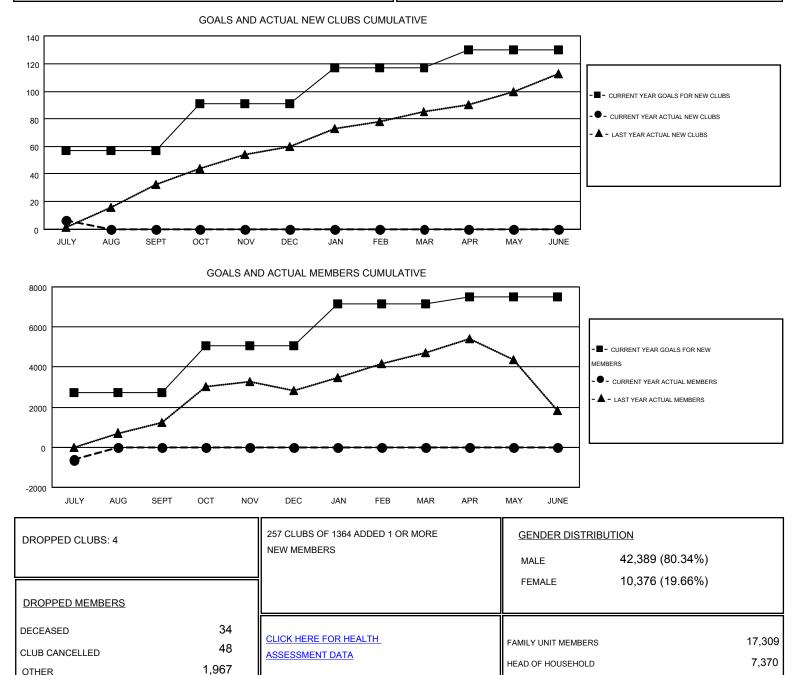

#### GMT: ER GURUNATHAN

|        | GMT CA 6 |
|--------|----------|
| embers |          |
|        |          |

| Clubs                 |                  |           |                  |                       | Members       |                    |                                        |                    |                  |
|-----------------------|------------------|-----------|------------------|-----------------------|---------------|--------------------|----------------------------------------|--------------------|------------------|
| RESULTS FOR 2015-2016 |                  |           |                  | RESULTS FOR 2015-2016 |               |                    |                                        |                    |                  |
| QUARTER               | NEW CLUB<br>GOAL | NEW CLUBS | DROPPED<br>CLUBS | NET<br>GAIN/LOSS      | QUARTER       | NEW MEMBER<br>GOAL | CHARTER AND<br>NEW<br>MEMBERS<br>ADDED | DROPPED<br>MEMBERS | NET<br>GAIN/LOSS |
| JULY/AUG/SEPT         | 57               | 6         | 4                | 2                     | JULY/AUG/SEPT | 2,726              | 1,418                                  | 2,049              | -631             |
| OCT/NOV/DEC           | 34               | 0         | 0                | 0                     | OCT/NOV/DEC   | 2,358              | 0                                      | 0                  | 0                |
| JAN/FEB/MAR           | 26               | 0         | 0                | 0                     | JAN/FEB/MAR   | 2,075              | 0                                      | 0                  | 0                |
| APR/MAY/JUNE          | 13               | 0         | 0                | 0                     | APR/MAY/JUNE  | 345                | 0                                      | 0                  | 0                |

TOTAL

2,049

9,939

NON-HEAD OF HOUSEHOLD